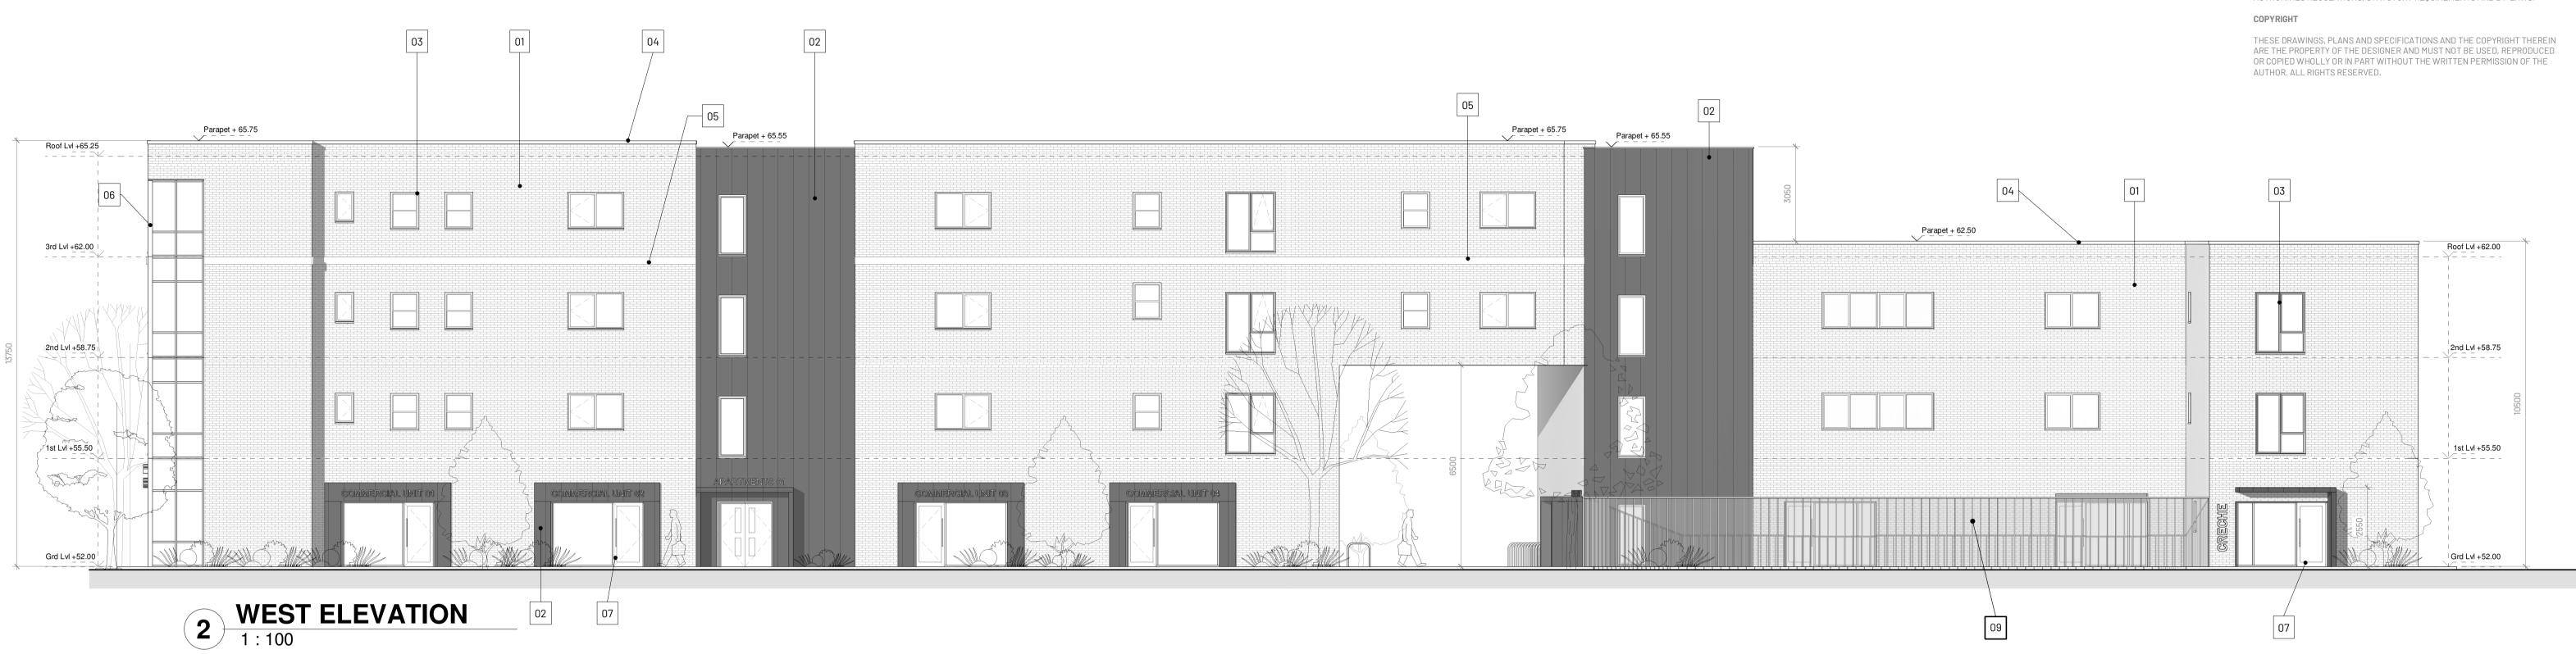

01. Selected "Buff" brick finish
02. Selected standing seam
composite cladding panel
Colour -Merlin Grey 7012

 uPVC windows , Colour -Merlin Grey 7012
 Pressed aluminium metal flashing/capping Colour - Merlin Grey 7012
 Raised render band -Colour -Merlin Grey 7012

O6. Aluminium curtain wall system.
 Colour - Merlin Grey 7012
 O7. Aluminium shopfront window & door system

Colour -Merlin Grey 7012

08. Glass balcony balustrade with stainless steel

09. 2m High concrete post and timber effect panel fence