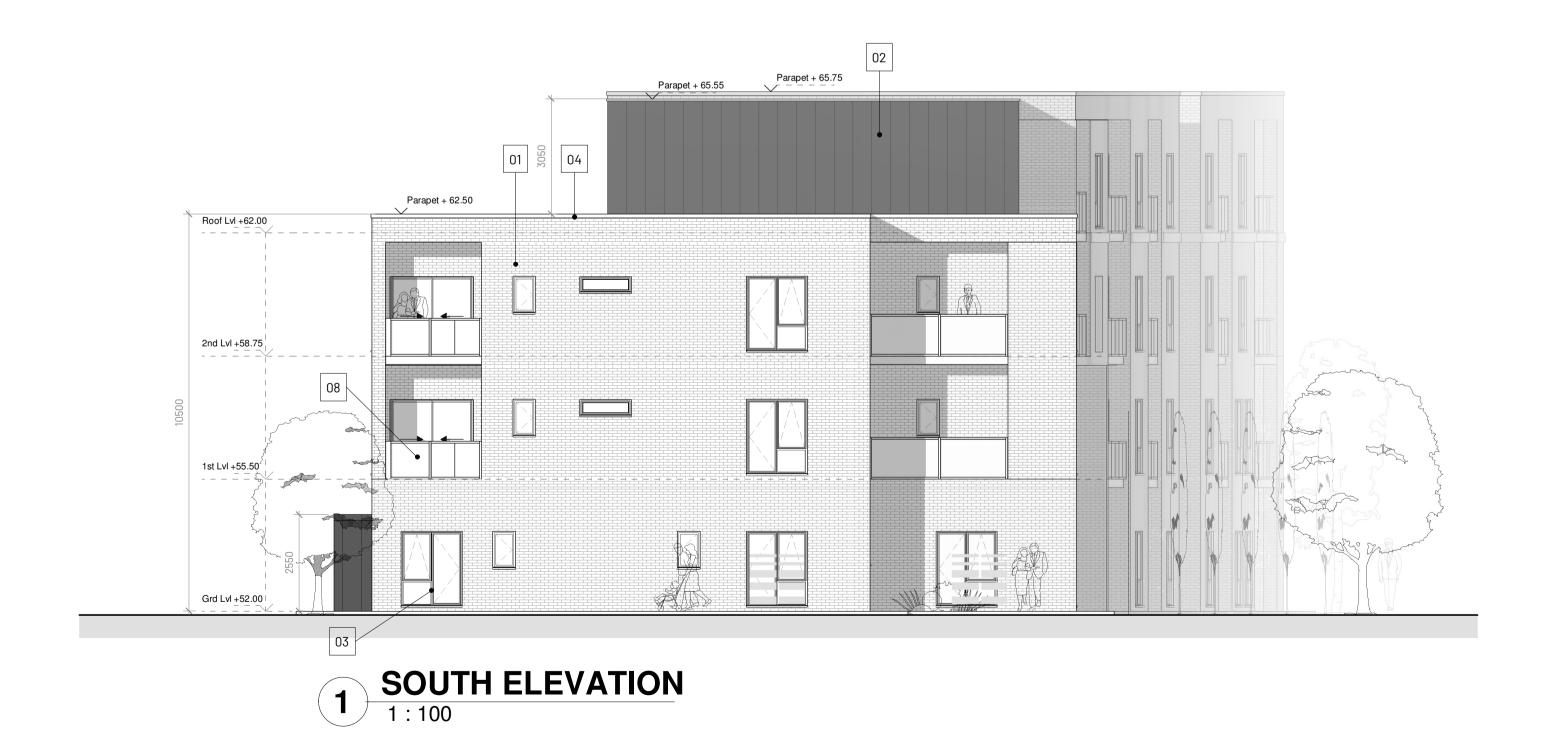

01. Selected "Buff" brick finish
02. Selected standing seam
composite cladding panel
Colour -Merlin Grey 7012

 uPVC windows , Colour -Merlin Grey 7012
 Pressed aluminium metal flashing/capping Colour - Merlin Grey 7012
 Raised render band -Colour -Merlin Grey 7012

O6. Aluminium curtain wall system.
 Colour - Merlin Grey 7012
 O7. Aluminium shopfront window & door system

Colour -Merlin Grey 7012

08. Glass balcony balustrade with stainless steel

09. 2m High concrete post and timber effect panel fence