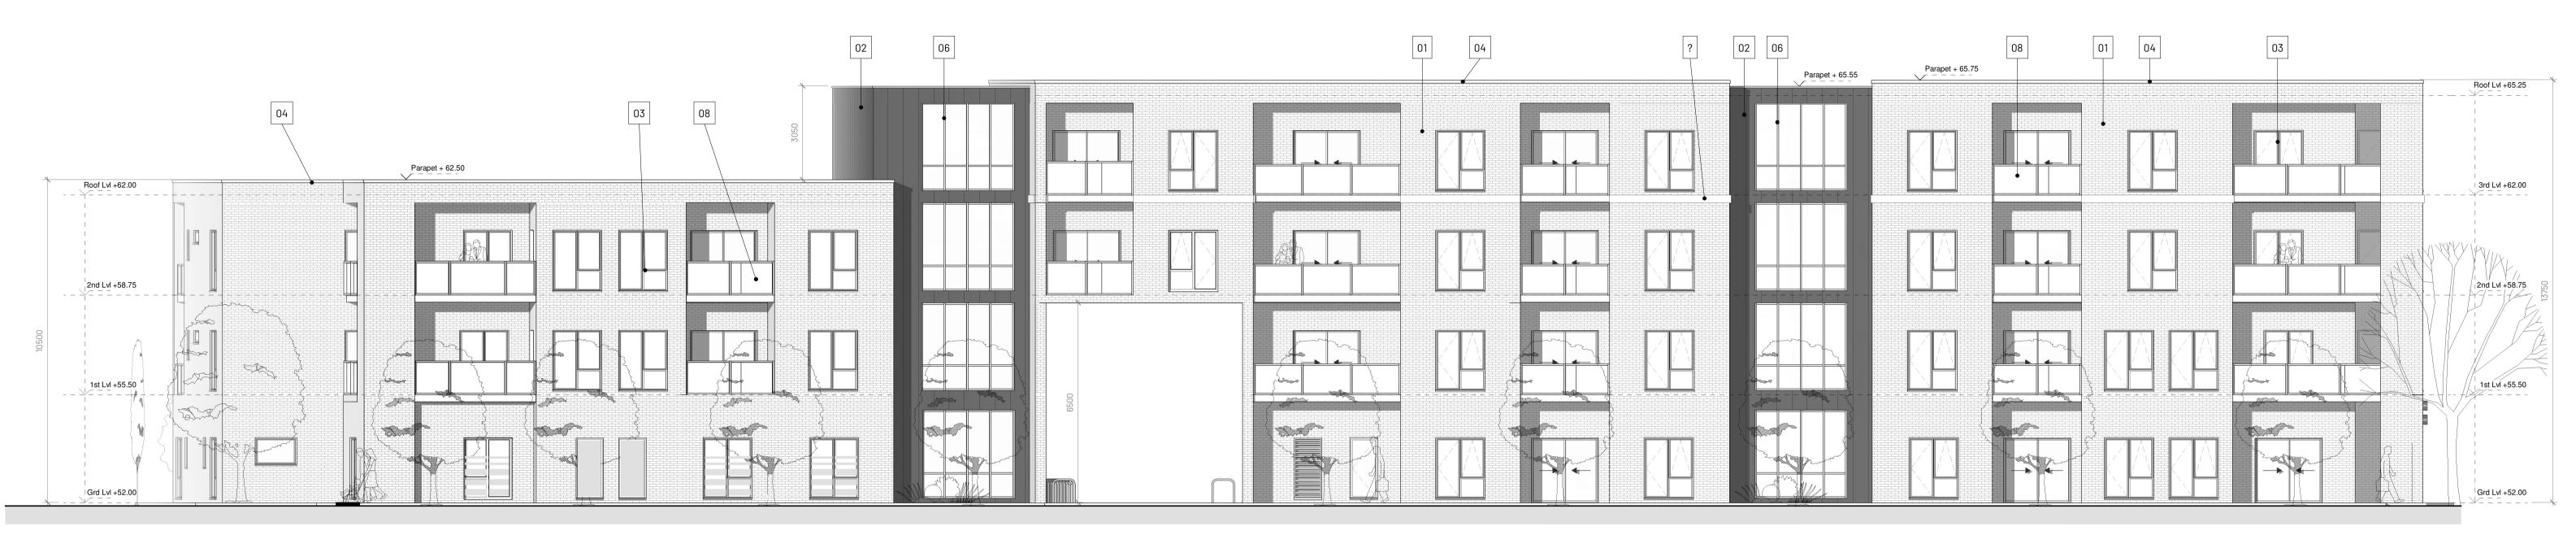

# **EAST ELEVATION**

# ELEVATIONS 1/2

Scale: 1:100 @ A1

### Finishes Legend:-

- Selected "Buff" brick finish Selected standing seam composite cladding panel
- Colour -Merlin Grey 7012 uPVC windows , Colour -Merlin Grey 7012
- Pressed aluminium metal flashing/capping
- Colour Merlin Grey 7012 Raised render band -Colour -Merlin Grey 7012 Aluminium curtain wall system.
- Aluminium shopfront window & door system Colour -Merlin Grey 7012
- Glass balcony balustrade with stainless steel