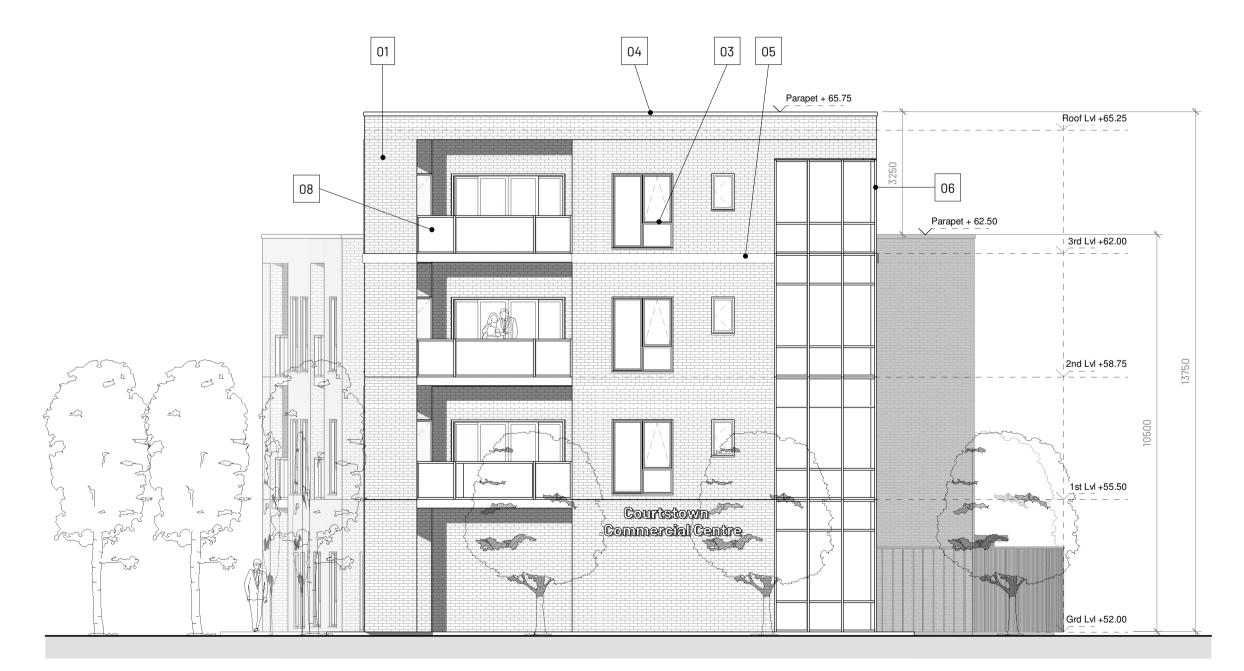

## **NORTH ELEVATION**

# ELEVATIONS 1/2

Scale: 1:100 @ A1

### Finishes Legend:-

- Selected "Buff" brick finish Selected standing seam composite cladding panel
- Colour -Merlin Grey 7012 uPVC windows , Colour -Merlin Grey 7012
- Pressed aluminium metal flashing/capping
- Colour Merlin Grey 7012 Raised render band -Colour -Merlin Grey 7012 Aluminium curtain wall system.
- Aluminium shopfront window & door system Colour -Merlin Grey 7012
- Glass balcony balustrade with stainless steel