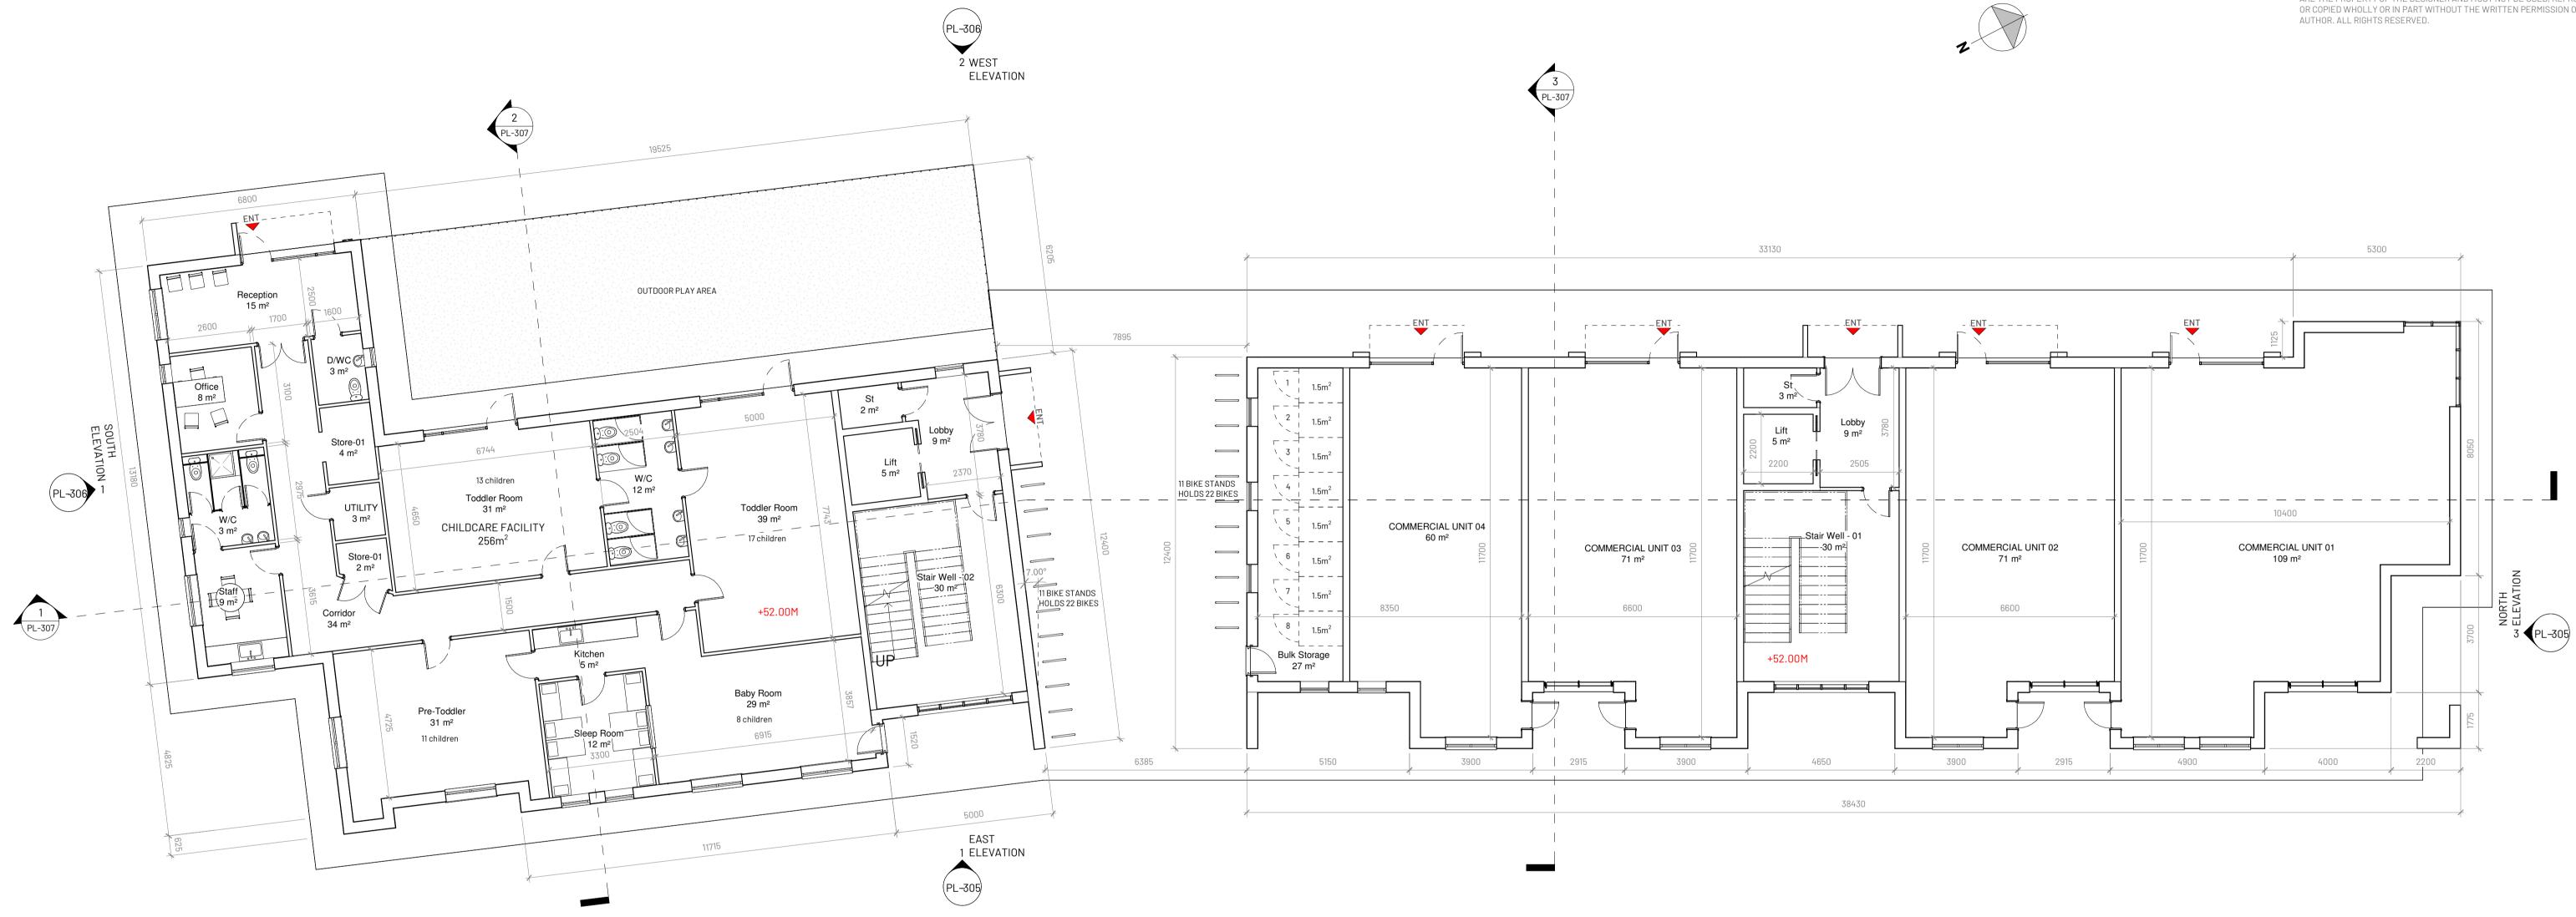

# **GROUND FLOOR LAYOUT PLAN**

Scale: 1:100@A1

### Drawing Title: GROUND FLOOR LAYOUT PLAN

Co.Cork

| Scale: Drawn:   1 : 100 @ A1 MF      |  |             | Checked:<br>DOS       |  | <b>Date:</b><br>05/07/24 |            |  |
|--------------------------------------|--|-------------|-----------------------|--|--------------------------|------------|--|
| <b>Job No:</b><br>10277-ENG-PL-GF-M3 |  |             | Drawing No:<br>PL-300 |  | <b>D</b> :               | Revision:  |  |
| Issue Status:                        |  |             |                       |  |                          | 1          |  |
| Information                          |  | Preliminary |                       |  | Д                        | Approval 🗆 |  |
| Construction                         |  | Tender      |                       |  | F                        | Planning   |  |